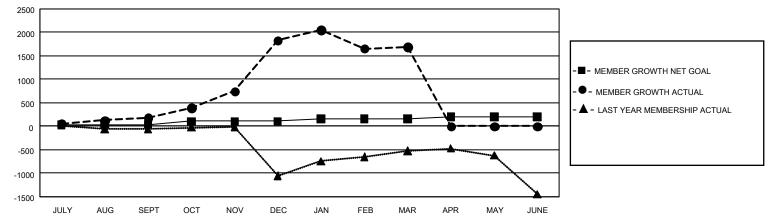

## GMT Constitutional Area 6, Group A

REPORT DOES NOT INCLUDE CLUBS IN UNDISTRICTED AREAS.

| Clubs         |               |             |               | Members               |                        |                         |                                                    |  |  |
|---------------|---------------|-------------|---------------|-----------------------|------------------------|-------------------------|----------------------------------------------------|--|--|
|               | RESULTS FOR   | R 2020-2021 |               | RESULTS FOR 2020-2021 |                        |                         |                                                    |  |  |
| QUARTER       | NEW CLUB GOAL | NEW CLUBS   | DROPPED CLUBS | QUARTER MEMI          | BER GROWTH NET<br>GOAL | MEMBER GROWTH<br>ACTUAL | DROPPED<br>MEMBERS ACTUAL<br>(including transfers) |  |  |
| JULY/AUG/SEPT | 15            | 2           | 0             | JULY/AUG/SEPT         | 38                     | 341                     | 115                                                |  |  |
| OCT/NOV/DEC   | 21            | 51          | 1             | OCT/NOV/DEC           | 70                     | 2,292                   | 560                                                |  |  |
| JAN/FEB/MAR   | 18            | 11          | 28            | JAN/FEB/MAR           | 53                     | 403                     | 494                                                |  |  |
| APR/MAY/JUNE  | 6             | 0           | 0             | APR/MAY/JUNE          | 38                     | 0                       | 0                                                  |  |  |