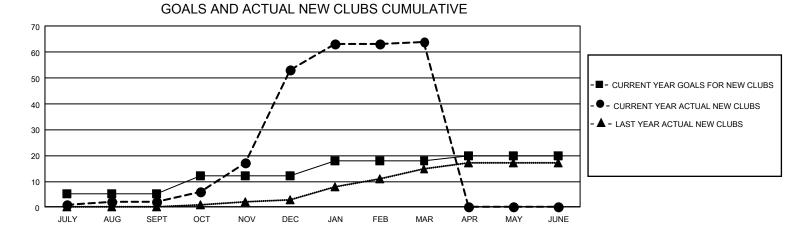

## GMT Constitutional Area 6, Group A

REPORT DOES NOT INCLUDE CLUBS IN UNDISTRICTED AREAS.

| Clubs         |               |             |               | Members               |                        |                         |                                                    |  |  |
|---------------|---------------|-------------|---------------|-----------------------|------------------------|-------------------------|----------------------------------------------------|--|--|
|               | RESULTS FOR   | R 2020-2021 |               | RESULTS FOR 2020-2021 |                        |                         |                                                    |  |  |
| QUARTER       | NEW CLUB GOAL | NEW CLUBS   | DROPPED CLUBS | QUARTER MEMI          | BER GROWTH NET<br>GOAL | MEMBER GROWTH<br>ACTUAL | DROPPED<br>MEMBERS ACTUAL<br>(including transfers) |  |  |
| JULY/AUG/SEPT | 15            | 2           | 0             | JULY/AUG/SEPT         | 38                     | 341                     | 115                                                |  |  |
| OCT/NOV/DEC   | 21            | 51          | 1             | OCT/NOV/DEC           | 70                     | 2,292                   | 560                                                |  |  |
| JAN/FEB/MAR   | 18            | 11          | 28            | JAN/FEB/MAR           | 53                     | 403                     | 494                                                |  |  |
| APR/MAY/JUNE  | 6             | 0           | 0             | APR/MAY/JUNE          | 38                     | 0                       | 0                                                  |  |  |